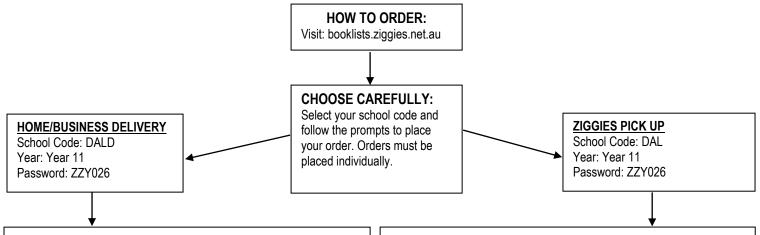

#### **IMPORTANT:**

- Please make sure you use the correct school code. You can only opt for pick up if you order BEFORE the cut-off date.
- Any delivery orders NOT paid for will not be processed. Please ensure you have PAID for all delivery orders.
- Please retain the 'confirmation of payment' email that you will be sent once you have paid online.
- PARTICIPATING IN THIS PROGRAM HELPS YOUR SCHOOL COMMUNITY RAISE IMPORTANT FUNDS FOR SCHOOL RESOURCES.
- For further queries about our Returns policy, trading hours etc please visit ziggies.net.au/support-for-parents/
- BY ORDERING ONLINE, YOU GO INTO THE DRAW TO WIN 1 OF 20 \$100 PRE-PAID VISA CARDS (only online orders placed by the 20th December 2019 will be eligible for the prize draw).

- Order online by 6<sup>th</sup> December 2019
- Single Child: Select delivery per child \$6.00"
- Family Delivery: Select "delivery per family \$10.00" on the first child's order, then for every additional order, select "additional child \$0.00". Enter the full name & year level of each sibling in the "comments" area so that we can ensure all orders are sent together.
- Track your delivery online at www.auspost.com.au.
- All parcels must be signed for. If you are not home to receive the parcel it will have to be collected from the relevant Post Office
- Business Delivery: please ensure that you enter the business name and who to mark the delivery attention to.

- Order online up to 6<sup>th</sup> December 2019
- You can either pre-pay online or pay on collection.
- Payment on collection: credit card, EFTPOS & cash facilities are available. No cheques will be accepted on the day of pickup
- Collect your pre-packed bag anytime from Thursday 2<sup>nd</sup> January 2020 at Ziggies Educational Supplies Canning Vale.