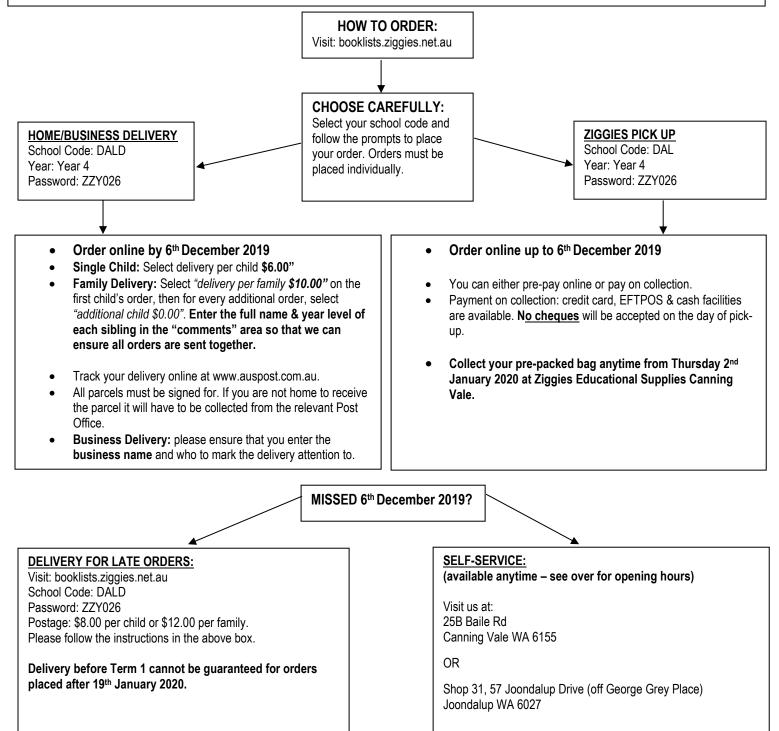

#### **IMPORTANT:**

- Please make sure you use the correct school code. You can only opt for pick up if you order BEFORE the cut-off date.
- Any delivery orders NOT paid for will not be processed. Please ensure you have PAID for all delivery orders.
- Please retain the 'confirmation of payment' email that you will be sent once you have paid online.
- PARTICIPATING IN THIS PROGRAM HELPS YOUR SCHOOL COMMUNITY RAISE IMPORTANT FUNDS FOR SCHOOL RESOURCES.
- For further queries about our Returns policy, trading hours etc please visit ziggies.net.au/support-for-parents/
- BY ORDERING ONLINE, YOU GO INTO THE DRAW TO WIN 1 OF 20 \$100 PRE-PAID VISA CARDS (only online orders placed by the 20<sup>th</sup> December 2019 will be eligible for the prize draw).

### SELF SERVICE:

| Trading hours:  | Mon – Fri<br>Sat                                                                                                                                                                                                                                                                                                                                                                             | 9:00am – 5:00pm<br>9:00am – 1:00pm      | How to shop: The bin locations listed on the left hand side<br>of your requirements list correspond to the numbers on tags                                                                                                                                                                                                                                                                                                                                                                                                                                                                                                                                                                   |  |  |
|-----------------|----------------------------------------------------------------------------------------------------------------------------------------------------------------------------------------------------------------------------------------------------------------------------------------------------------------------------------------------------------------------------------------------|-----------------------------------------|----------------------------------------------------------------------------------------------------------------------------------------------------------------------------------------------------------------------------------------------------------------------------------------------------------------------------------------------------------------------------------------------------------------------------------------------------------------------------------------------------------------------------------------------------------------------------------------------------------------------------------------------------------------------------------------------|--|--|
| Extended hours: | Thurs 30th Jan   8:00am - 6:00pm     Fri 31st Jan   8:00am - 6:00pm     Sat 1st Feb   9:00am - 3:00pm     Sun 2nd Feb   12:00pm - 4:00pm     Mon 3rd Feb   8:00am - 6:00pm     Closed all public holidays   Christmas Eve (24th Dec) 9:00am-1:00pm     Canning Vale Store   (WE HAVE MOVED)     25B Baile Rd (near Gauge Circuit)   Canning Vale WA 6155     info@ziggies.net.au   9455 3717 |                                         | underneath each item in store. These numbers run in numerical order.                                                                                                                                                                                                                                                                                                                                                                                                                                                                                                                                                                                                                         |  |  |
|                 |                                                                                                                                                                                                                                                                                                                                                                                              |                                         | Please note that the last two weeks of January are<br>EXTREMELY busy in store. We encourage you to arrange<br>your orders as soon as you can.                                                                                                                                                                                                                                                                                                                                                                                                                                                                                                                                                |  |  |
| Visit us at:    |                                                                                                                                                                                                                                                                                                                                                                                              |                                         | Jumpin beans cafe                                                                                                                                                                                                                                                                                                                                                                                                                                                                                                                                                                                                                                                                            |  |  |
|                 | Joondalup Stor<br>(Next to Latitud<br>Shop 31, 57 Joo<br>(off George Grey<br>Joondalup WA 6                                                                                                                                                                                                                                                                                                  | l <b>e)</b><br>ndalup Drive<br>∕ Place) | Kart Centre 25b Baile Road   Baile Rd Baile Rd   FATS Pty VEEM O E   Provide Provide   Provide <t< td=""></t<> |  |  |

#### Please cut along this line and retain this slip as a reminder

| PARENTS TO SUPPLY:                                                                   | Collect your pre-packed bag anytime from Thursday 2 <sup>nd</sup> January 2020 at Ziggies Educational Supplies Canning Vale. |                                 |  |  |
|--------------------------------------------------------------------------------------|------------------------------------------------------------------------------------------------------------------------------|---------------------------------|--|--|
| CEV Bible is required – retain from previous year or purchase from the Uniform Shop. | You may pay via cash, credit card or EFTPOS on the day.<br>No cheques will be accepted on collection day.                    |                                 |  |  |
|                                                                                      | Surname:                                                                                                                     |                                 |  |  |
|                                                                                      | First Name:                                                                                                                  |                                 |  |  |
|                                                                                      | Total: \$                                                                                                                    | DALE CHRISTIAN SCHOOL<br>YEAR 4 |  |  |