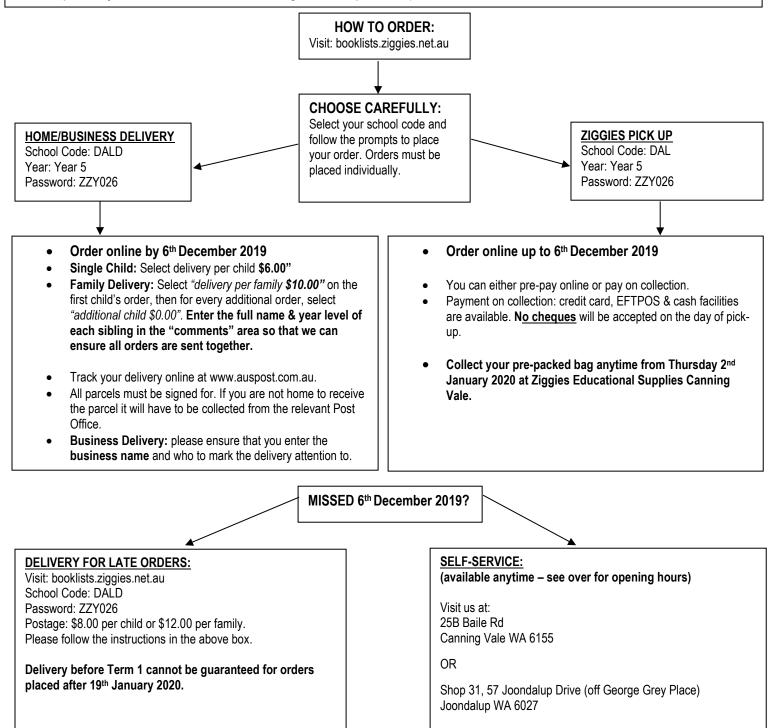

### **IMPORTANT:**

- Please make sure you use the correct school code. You can only opt for pick up if you order BEFORE the cut-off date.
- Any delivery orders NOT paid for will not be processed. Please ensure you have PAID for all delivery orders.
- Please retain the 'confirmation of payment' email that you will be sent once you have paid online.
- PARTICIPATING IN THIS PROGRAM HELPS YOUR SCHOOL COMMUNITY RAISE IMPORTANT FUNDS FOR SCHOOL RESOURCES.
- For further queries about our Returns policy, trading hours etc please visit ziggies.net.au/support-for-parents/
- BY ORDERING ONLINE, YOU GO INTO THE DRAW TO WIN 1 OF 20 \$100 PRE-PAID VISA CARDS (only online orders placed by the 20<sup>th</sup> December 2019 will be eligible for the prize draw).

#### Please cut along this line and retain this slip as a reminder

| PARENTS TO SUPPLY:                                                                   | Collect your pre-packed bag anytime from Thursday 2 <sup>nd</sup> January 2020 at Ziggies Educational Supplies Canning Vale. |                                 |  |  |  |  |
|--------------------------------------------------------------------------------------|------------------------------------------------------------------------------------------------------------------------------|---------------------------------|--|--|--|--|
| CEV Bible is required – retain from previous year or purchase from the Uniform Shop. | You may pay via cash, credit card or EFTPOS on the day.<br>No cheques will be accepted on collection day.                    |                                 |  |  |  |  |
|                                                                                      | Surname:                                                                                                                     |                                 |  |  |  |  |
|                                                                                      | First Name:                                                                                                                  |                                 |  |  |  |  |
|                                                                                      | Total: \$                                                                                                                    | DALE CHRISTIAN SCHOOL<br>YEAR 5 |  |  |  |  |