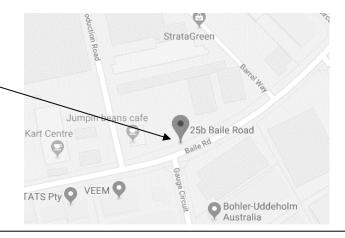

# MISSED 6th December 2019? SELF-SERVICE: **DELIVERY FOR LATE ORDERS:** (available anytime - see over for opening hours) Visit: booklists.ziggies.net.au School Code: DALD Password: ZZY026 Visit us at: Postage: \$8.00 per child or \$12.00 per family. 25B Baile Rd Please follow the instructions in the above box. Canning Vale WA 6155 Delivery before Term 1 cannot be guaranteed for orders placed after 19th January 2020. Shop 31, 57 Joondalup Drive (off George Grey Place) Joondalup WA 6027

# Visit us at: Canning Vale Store

(WE HAVE MOVED)

25B Baile Rd (near Gauge Circuit)

Canning Vale WA 6155 info@ziggies.net.au

9455 3717

Joondalup Store (Next to Latitude)

Shop 31, 57 Joondalup Drive (off George Grey Place) Joondalup WA 6027